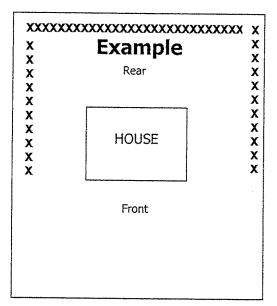

## **INSTRUCTIONS:**

Sidewalk

STREET NAME

- 1. Which scenario noted below best fits the layout of the property (A, B, or C)?
- 2. Indicate where the fence is to be located (using X's) as shown in the example below.
- 3. Provide height(s) of proposed fencing on diagram.

Note: The fence must be shown inside the property line.

STREET NAME:

XXXXXXXXXXXXXXXXXXXXXX

X's Indicate location of fence

STREET NAME