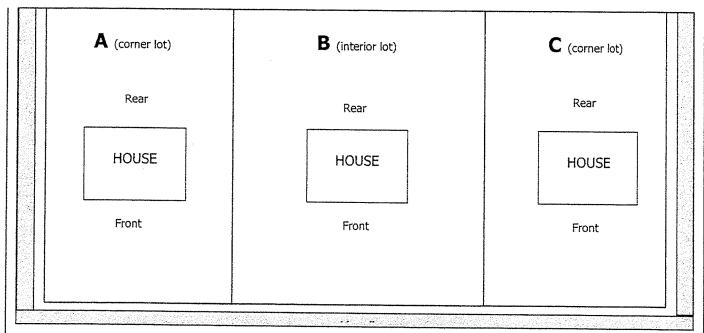

## **INSTRUCTIONS:**

Sidewalk

STREET NAME

- 1. Which scenario noted below best fits the layout of the property (A, B, or C)?
- 2. Indicate where the fence is to be located (using X's) as shown in the example below.
- 3. Provide height(s) of proposed fencing on diagram.